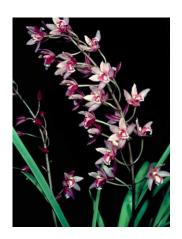

César Uchima February 2023

Cymbidium Canterbury 'Coburg' HCC/AOS (79 points)
Cymbidium Princess Mary x Cymbidium canaliculatum

Ninety-seven star shape flowers and thirty buds on four mature arching inflorescences, one hundred forty-six buds on five immature arching inflorescences; flower cream overlaid pale burgundy, more intense centrally; lip cream, margins spotted burgundy, keel yellow-cream, column magenta, anther cap white; substance firm; texture matte.