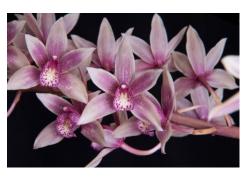

César Uchima February 2023

Cymbidium Canterbury 'Coburg' HCC/AOS (79 points)
Cymbidium Princess Mary x Cymbidium canaliculatum

Ninety-seven star shape flowers and thirty buds on four mature arching inflorescences, one hundred forty-six buds on five immature arching inflorescences; flower cream overlaid pale burgundy, more intense centrally; lip cream, margins spotted burgundy, keel yellow-cream, column magenta, anther cap white; substance firm; texture matte.