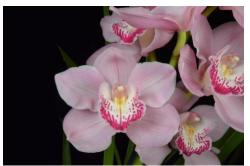

## **Descriptions**

Photo by Chaunie Langland

Cymbidium Maufant 'Jersey' HCC/AOS (78 points) Cymbidium Red Beauty X Cymbidium Thurso

Twelve well-balanced flowers on one 79-cm inflorescence; dorsal sepal slightly cup, sepals and petals ovate, cream, overlaid pink, no uniform darker pink venation; lip white, margin distally heavy spotted red, mid margin spotted red. keel yellow; column cream, overlaid dark pink; substance firm; texture matte.