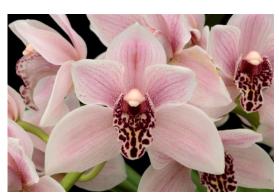

Cymbidium Memoria Ellen Margron 'Beauty Spots' HCC/AOS (78 points)

Cymbidium Brenda x Cymbidium Devon Odyssey

Seventy-three flats flowers on three pendulous inflorescences, flowers olive green; sepals and petals pink overlaid, darker pink veined; lip irregular marked redbrown, side lobes deep velvety purple black; column pink, anther cap cream; substance firm; texture matte.