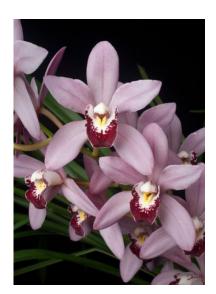

Photo by Ramon de los Santos

Photo by Greg Allikas

Cymbidium Sue Doig 'Andy' HCC/AOS (78 points)
Cymbidium Sue x Cymbidium Prettipink

Fifteen open flowers on one staked inflorescence; flowers pale pink faint rose mid-rib; lip white, overlaid marginally velvety maroon, broaded apically, keels yellow, column white, anther cap white; substance firm; texture crystalline.