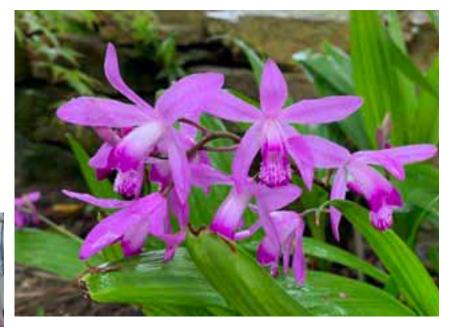

Lets limit it to two photos per week.

ABOVE: **Bletilla striata** *Karl Varian* 

ABOVE: **Phrag. Leslie Garay** *George Bogard* 

RIGHT: **Phrag. Haley Decker** *George Bogard* 

ABOVE: **Two Plants Above** *Gerry Darver* 