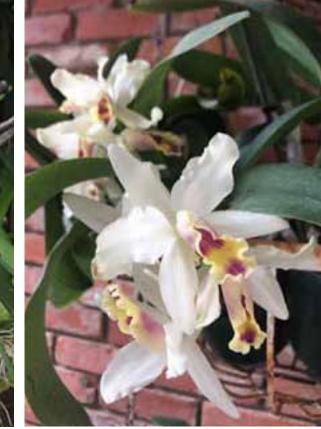

Lets limit it to two photos per week.

ABOVE: **Bletilla striata** *Karl Varian* 

ABOVE: **Phrag. Leslie Garay** *George Bogard* 

RIGHT: **Phrag. Haley Decker** *George Bogard* 

ABOVE: **Two Plants Above** *Gerry Darver* 