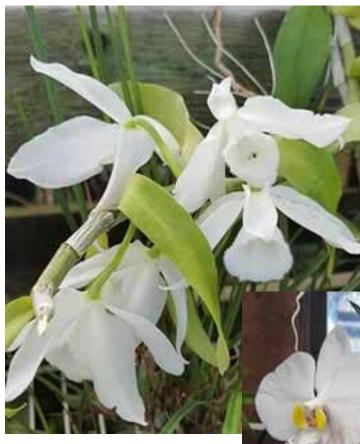

## Meaky Meeky Because we couldn't pring it to the meeting.

ABOVE: **Dend. anosmum snow angel** *Charles Hess* 

RIGHT: **Phal. philippinese** *Charles Hess*  Send me pictures of the plants that you would have brought to the meeting and I'll try to do a weekly photo newsletter till we can again see them in person.