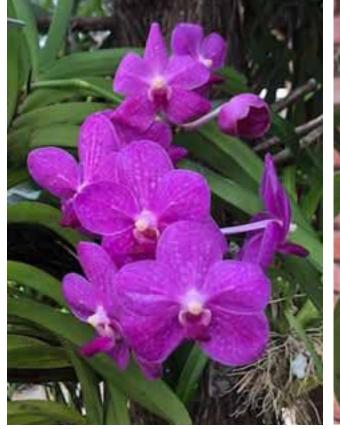

Lets limit it to two photos per week.

ABOVE: **Bletilla striata** *Karl Varian* 

ABOVE: **Phrag. Leslie Garay** *George Bogard* 

RIGHT: **Phrag. Haley Decker** *George Bogard* 

ABOVE: **Two Plants Above** *Gerry Darver* 