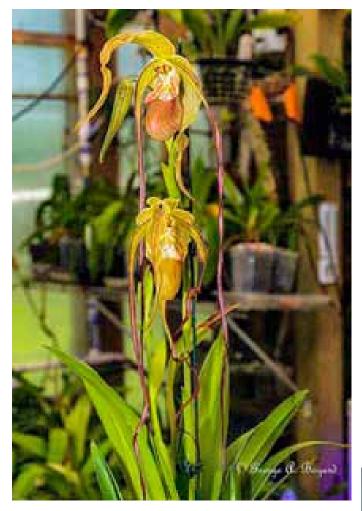

Lets limit it to two photos per week.

ABOVE: **Bletilla striata** *Karl Varian* 

ABOVE: **Phrag. Leslie Garay** *George Bogard* 

RIGHT: **Phrag. Haley Decker** *George Bogard* 

ABOVE: **Two Plants Above** *Gerry Darver* 