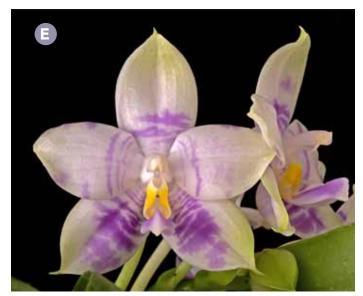

# AOS DALLAS JUDGING CENTER

Nancy Cropp

AOS Dallas Judging Center May 13, 2023

26 plants entered for consideration, seven awards given:

- A. Paph. Shirley Amundson 'Jill' (acmodontum x hookerae)
  AM 81 points
  exhibitor: Linda Horton, Garland
- B. Phal. Yaphon Star Diamond '6602' AN-MIO Yellow Bat x Chia E Yenlin)AM 80 pointsexhibitor: Vee Du, Lewisville
- C. Phal. 24 Solar Term 'Black Angel'
  (Mituo Reflex Dragon 'Blue-2'
  x LD Purple 3S)
  AM 82 points
  exhibitor: Big Leaf Orchids, Southlake
- D. Phal. Mituo GH King Coral 'Peach'
   (Mituo King Bellina
   x Lyndon Coral Grosbeak)
   AM 82 points
   exhibitor: Big Leaf Orchids, Southlake

- E. Phal. Mituo Purple Dragon 'Phalanx'
  (LD Purple 3S x
  Mituo Princess 'Blue')
  AM 83 points
  exhibitor: Big Leaf Orchids,
  Southlake
- F. Phal. Mituo Speciosa Dragon 'Pax'
  (Mituo Reflex Dragon 'Blue-2'
  x Mituo Speciosa)
  HCC 76 points
  exhibitor: Big Leaf Orchids, Southlake
- G. Phal. violaceae 'Big Leaf Orchids'
   (violaceae f. Indigo
   x violacee 'Deep Blue')
   AM 85 points
   exhibitor Big Leaf Orchids, Southlake