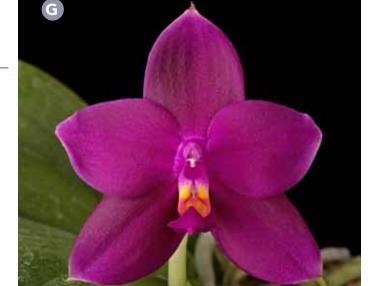

- E. Phal. Mituo Purple Dragon 'Phalanx'
  (LD Purple 3S x
  Mituo Princess 'Blue')
  AM 83 points
  exhibitor: Big Leaf Orchids,
  Southlake
- F. Phal. Mituo Speciosa Dragon 'Pax'
  (Mituo Reflex Dragon 'Blue-2'
  x Mituo Speciosa)
  HCC 76 points
  exhibitor: Big Leaf Orchids, Southlake
- G. Phal. violaceae 'Big Leaf Orchids'
   (violaceae f. Indigo
   x violacee 'Deep Blue')
   AM 85 points
   exhibitor Big Leaf Orchids, Southlake