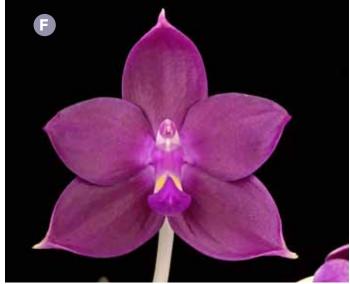

- E. Phal. Mituo Purple Dragon 'Phalanx'
  (LD Purple 3S x
  Mituo Princess 'Blue')
  AM 83 points
  exhibitor: Big Leaf Orchids,
  Southlake
- F. Phal. Mituo Speciosa Dragon 'Pax'
  (Mituo Reflex Dragon 'Blue-2'
  x Mituo Speciosa)
  HCC 76 points
  exhibitor: Big Leaf Orchids, Southlake
- G. Phal. violaceae 'Big Leaf Orchids'
   (violaceae f. Indigo
   x violacee 'Deep Blue')
   AM 85 points
   exhibitor Big Leaf Orchids, Southlake