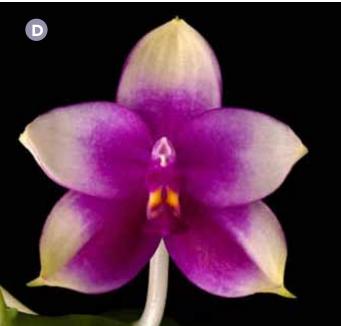

# AOS DALLAS JUDGING CENTER

Nancy Cropp

AOS Dallas Judging Center May 13, 2023

26 plants entered for consideration, seven awards given:

- A. Paph. Shirley Amundson 'Jill' (acmodontum x hookerae)
  AM 81 points
  exhibitor: Linda Horton, Garland
- B. Phal. Yaphon Star Diamond '6602' AN-MIO Yellow Bat x Chia E Yenlin)AM 80 pointsexhibitor: Vee Du, Lewisville
- C. Phal. 24 Solar Term 'Black Angel'
  (Mituo Reflex Dragon 'Blue-2'
  x LD Purple 3S)
  AM 82 points
  exhibitor: Big Leaf Orchids, Southlake
- D. Phal. Mituo GH King Coral 'Peach'
   (Mituo King Bellina
   x Lyndon Coral Grosbeak)
   AM 82 points
   exhibitor: Big Leaf Orchids, Southlake

- E. Phal. Mituo Purple Dragon 'Phalanx'
  (LD Purple 3S x
  Mituo Princess 'Blue')
  AM 83 points
  exhibitor: Big Leaf Orchids,
  Southlake
- F. Phal. Mituo Speciosa Dragon 'Pax'
  (Mituo Reflex Dragon 'Blue-2'
  x Mituo Speciosa)
  HCC 76 points
  exhibitor: Big Leaf Orchids, Southlake
- G. Phal. violaceae 'Big Leaf Orchids'
   (violaceae f. Indigo
   x violacee 'Deep Blue')
   AM 85 points
   exhibitor Big Leaf Orchids, Southlake